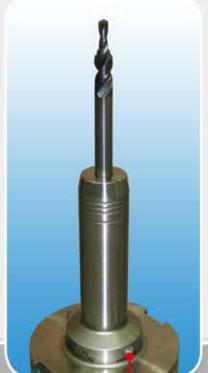

eed Machining
- Machines with MQL Coolant













Front and Back Turning, Grooving, Groove-Turn, Parting and Threading

















Face and Internal Grooving, Undercutting and Threading

















Internal Boring and Profiling

















Dmin.=4.5 mm



















## **Engineered for High Pressure Performance**

**Turning** 

Front and Back Turning and Threading









## **Grooving and Parting**Grooving, Groove-Turn and Parting









## **MODULARGRIP**

Wide Range of Adapters for Grooving, Groove-turn, Face-Grooving and Parting



























**Dovetail Tools** 





















HSK...WH
ICTM Standard









Machine Tools





























A wide range of solutions to ensure overlength precision for multi-spindle machines.











Adjustment by Spacer



Adjustable Cartridge