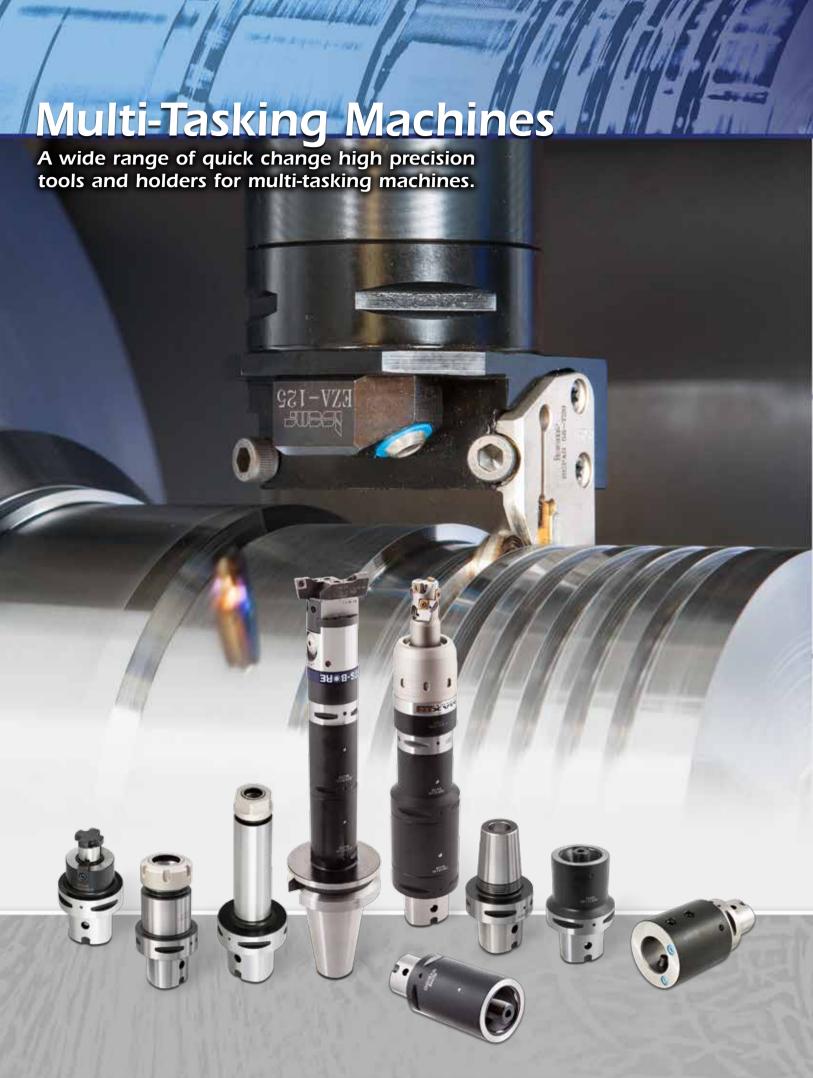

## ISCAR's Solutions for Machine Tool Builders

- Swiss Type Machines Machines with High Coolant Pressure
- Multi-Spindle Turning Machines Multi-Tasking Machines
- Multi-Spindle Machine Centers Transfer Line Machines
- Vertical Multi-Tasking Machines
   Machines for High Speed Machining
- Machines with MQL Coolant