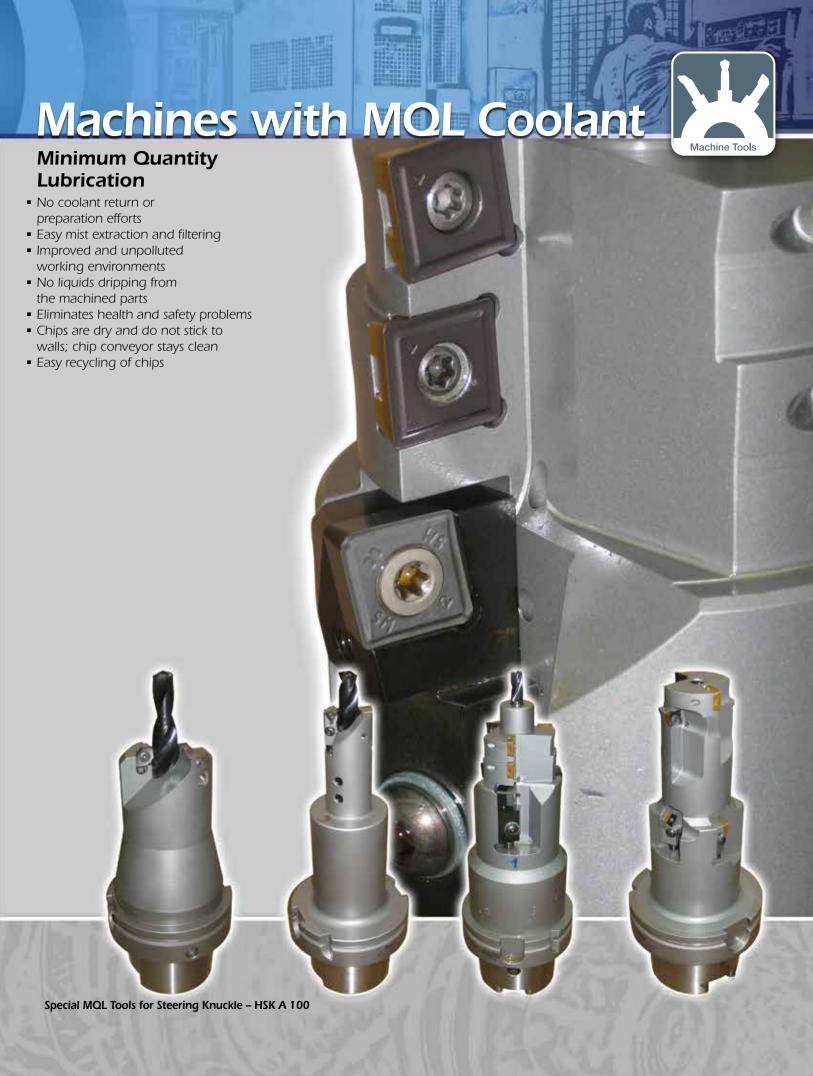

## ISCAR's Solutions for Machine Tool Builders

- Swiss Type Machines Machines with High Coolant Pressure
- Multi-Spindle Turning Machines Multi-Tasking Machines
- Multi-Spindle Machine Centers Transfer Line Machines
- Vertical Multi-Tasking Machines
   Machines for High Speed Machining
- Machines with MQL Coolant