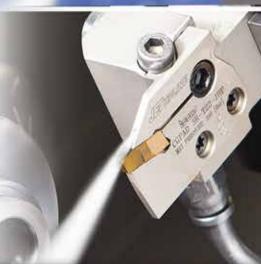

Front and Back Turning, Grooving, Groove-Turn, Parting and Threading

Face and Internal Grooving, Undercutting and Threading

Internal Boring and Profiling

Dmin.=4.5 mm