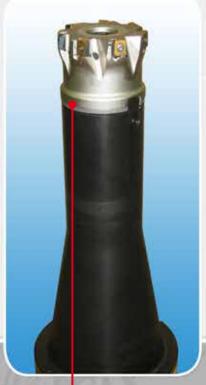

Machining
- Machines with MQL Coolant













Front and Back Turning, Grooving, Groove-Turn, Parting and Threading

















Face and Internal Grooving, Undercutting and Threading

















Internal Boring and Profiling

















Dmin.=4.5 mm



















## **Engineered for High Pressure Performance**

**Turning** 

Front and Back Turning and Threading









## **Grooving and Parting**Grooving, Groove-Turn and Parting









## **MODULARGRIP**

Wide Range of Adapters for Grooving, Groove-turn, Face-Grooving and Parting



























**Dovetail Tools** 





















HSK...WH
ICTM Standard









Machine Tools





























A wide range of solutions to ensure overlength precision for multi-spindle machines.











Adjustment by Spacer



Adjustable Cartridge