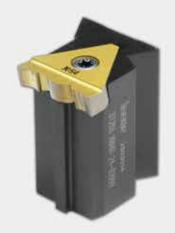

## **MODULARGRIP**

Wide Range of Adapters for Grooving, Groove-turn, Face-Grooving and Parting

**Dovetail Tools** 

HSK...WH
ICTM Standard

Machine Tools

A wide range of solutions to ensure overlength precision for multi-spindle machines.