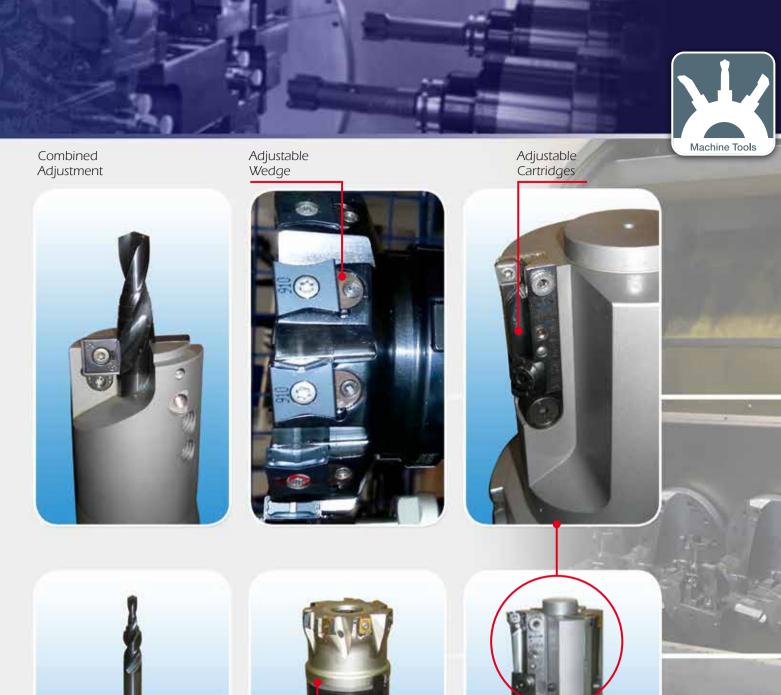

Speed Machining
- Machines with MQL Coolant













Front and Back Turning, Grooving, Groove-Turn, Parting and Threading

















Face and Internal Grooving, Undercutting and Threading

















Internal Boring and Profiling

















Dmin.=4.5 mm



















## **Engineered for High Pressure Performance**

**Turning** 

Front and Back Turning and Threading









## **Grooving and Parting**Grooving, Groove-Turn and Parting









## **MODULARGRIP**

Wide Range of Adapters for Grooving, Groove-turn, Face-Grooving and Parting



























**Dovetail Tools** 





















HSK...WH
ICTM Standard









Machine Tools





























A wide range of solutions to ensure overlength precision for multi-spindle machines.











Adjustment by Spacer



Adjustable Cartridge