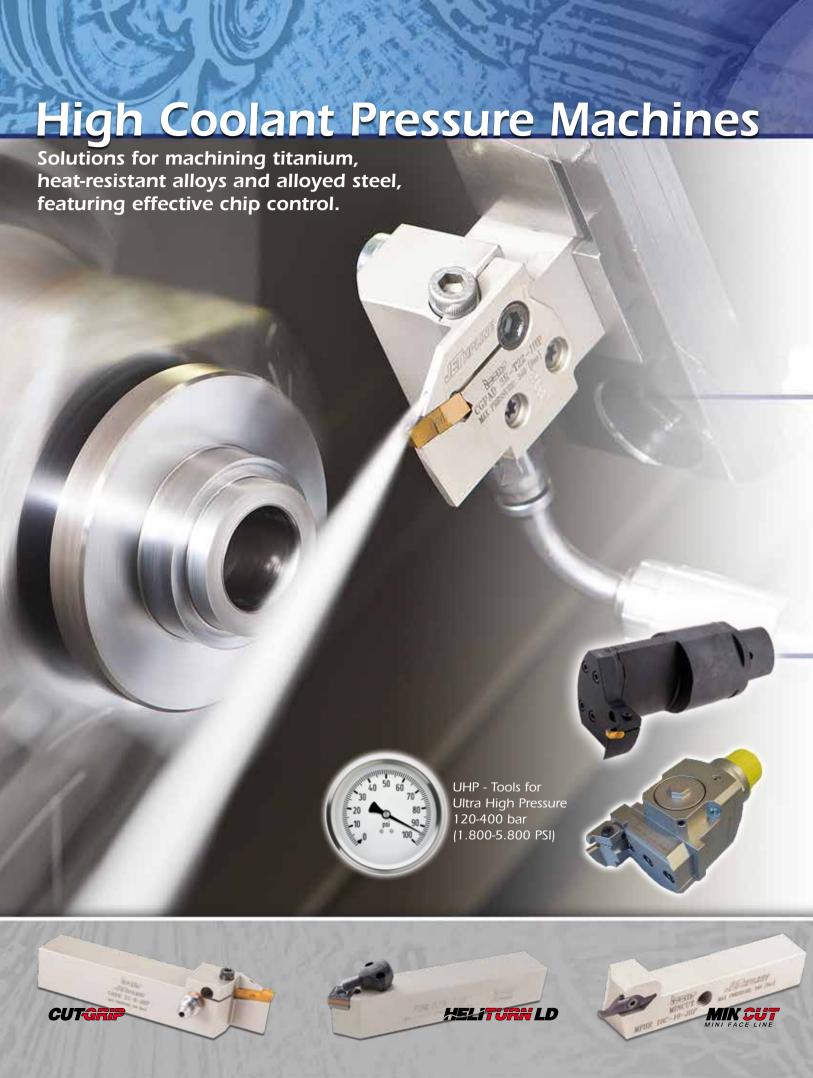

## **Engineered for High Pressure Performance**

**Turning** 

Front and Back Turning and Threading