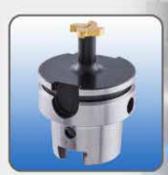

s
- Multi-Spindle Machine Centers Transfer Line Machines
- Vertical Multi-Tasking Machines
   Machines for High Speed Machining
- Machines with MQL Coolant













Front and Back Turning, Grooving, Groove-Turn, Parting and Threading

















Face and Internal Grooving, Undercutting and Threading

















Internal Boring and Profiling

















Dmin.=4.5 mm



















## **Engineered for High Pressure Performance**

**Turning** 

Front and Back Turning and Threading









## **Grooving and Parting**Grooving, Groove-Turn and Parting









## **MODULARGRIP**

Wide Range of Adapters for Grooving, Groove-turn, Face-Grooving and Parting



























**Dovetail Tools** 





















HSK...WH
ICTM Standard









Machine Tools





























A wide range of solutions to ensure overlength precision for multi-spindle machines.











Adjustment by Spacer



Adjustable Cartridge