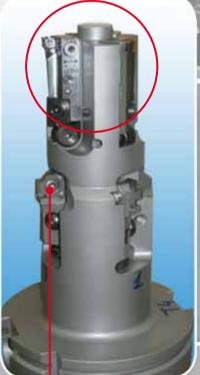

h MQL Coolant













Front and Back Turning, Grooving, Groove-Turn, Parting and Threading

















Face and Internal Grooving, Undercutting and Threading

















Internal Boring and Profiling

















Dmin.=4.5 mm



















## **Engineered for High Pressure Performance**

**Turning** 

Front and Back Turning and Threading









## **Grooving and Parting**Grooving, Groove-Turn and Parting









## **MODULARGRIP**

Wide Range of Adapters for Grooving, Groove-turn, Face-Grooving and Parting



























**Dovetail Tools** 





















HSK...WH
ICTM Standard









Machine Tools





























A wide range of solutions to ensure overlength precision for multi-spindle machines.











Adjustment by Spacer



Adjustable Cartridge