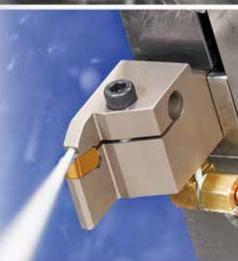

## ISCAR's Solutions for Machine Tool Builders



- Swiss Type Machines Machines with High Coolant Pressure
- Multi-Spindle Turning Machines Multi-Tasking Machines
- Multi-Spindle Machine Centers Transfer Line Machines
- Vertical Multi-Tasking Machines
   Machines for High Speed Machining
- Machines with MQL Coolant













Front and Back Turning, Grooving, Groove-Turn, Parting and Threading

















Face and Internal Grooving, Undercutting and Threading

















Internal Boring and Profiling

















Dmin.=4.5 mm



















## **Engineered for High Pressure Performance**

**Turning** 

Front and Back Turning and Threading









## **Grooving and Parting**Grooving, Groove-Turn and Parting









## **MODULARGRIP**

Wide Range of Adapters for Grooving, Groove-turn, Face-Grooving and Parting



























**Dovetail Tools** 





















HSK...WH
ICTM Standard









Machine Tools





























A wide range of solutions to ensure overlength precision for multi-spindle machines.











Adjustment by Spacer



Adjustable Cartridge