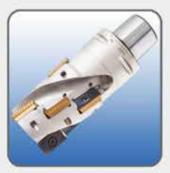

Front and Back Turning, Grooving, Groove-Turn, Parting and Threading

Face and Internal Grooving, Undercutting and Threading

Internal Boring and Profiling

Dmin.=4.5 mm