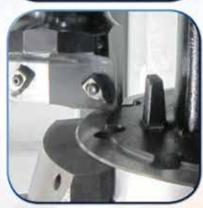

ack Turning, Grooving, Groove-Turn, Parting and Threading

















Face and Internal Grooving, Undercutting and Threading

















Internal Boring and Profiling

















Dmin.=4.5 mm



















## **Engineered for High Pressure Performance**

**Turning** 

Front and Back Turning and Threading









## **Grooving and Parting**Grooving, Groove-Turn and Parting









## **MODULARGRIP**

Wide Range of Adapters for Grooving, Groove-turn, Face-Grooving and Parting



























**Dovetail Tools** 





















HSK...WH
ICTM Standard









Machine Tools





























A wide range of solutions to ensure overlength precision for multi-spindle machines.











Adjustment by Spacer



Adjustable Cartridge