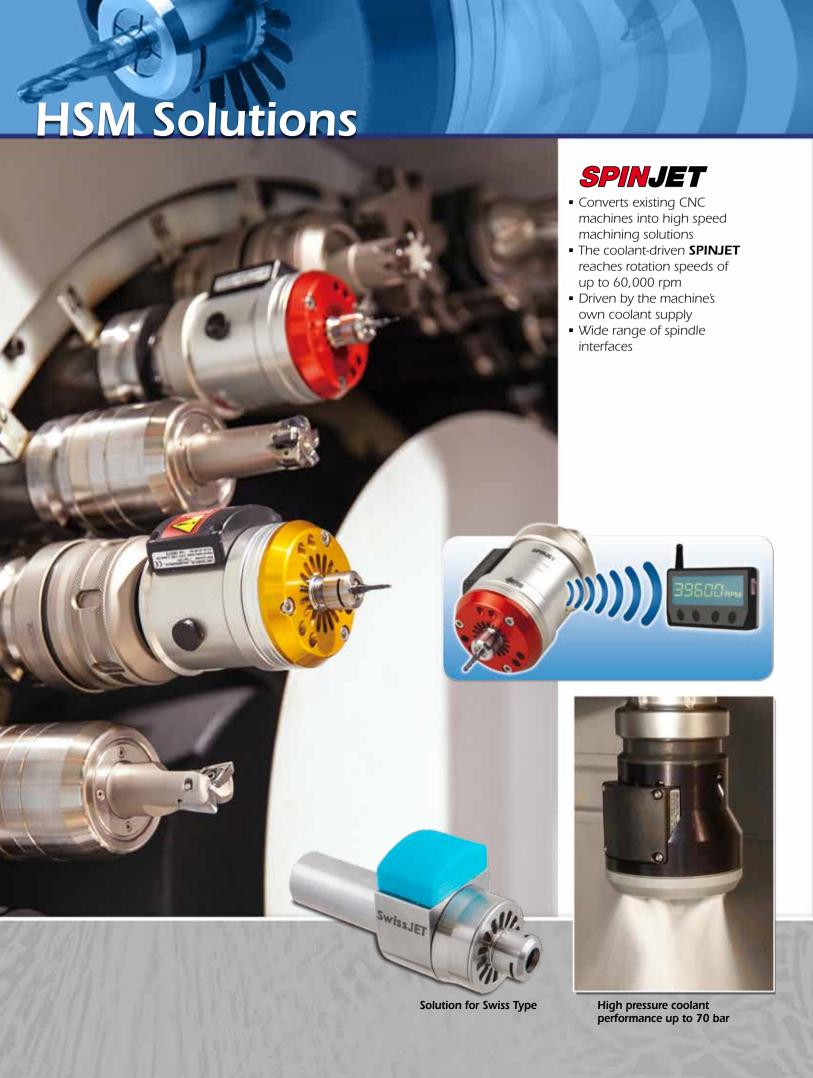

## ISCAR's Solutions for Machine Tool Builders

- Swiss Type Machines Machines with High Coolant Pressure
- Multi-Spindle Turning Machines Multi-Tasking Machines
- Multi-Spindle Machine Centers Transfer Line Machines
- Vertical Multi-Tasking Machines
   Machines for High Speed Machining
- Machines with MQL Coolant