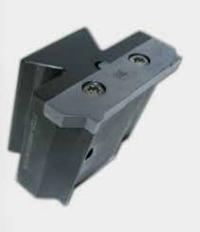

Coolant Pressure
- Multi-Spindle Turning Machines Multi-Tasking Machines
- Multi-Spindle Machine Centers Transfer Line Machines
- Vertical Multi-Tasking Machines
   Machines for High Speed Machining
- Machines with MQL Coolant













Front and Back Turning, Grooving, Groove-Turn, Parting and Threading

















Face and Internal Grooving, Undercutting and Threading

















Internal Boring and Profiling

















Dmin.=4.5 mm



















## **Engineered for High Pressure Performance**

**Turning** 

Front and Back Turning and Threading









## **Grooving and Parting**Grooving, Groove-Turn and Parting









## **MODULARGRIP**

Wide Range of Adapters for Grooving, Groove-turn, Face-Grooving and Parting



























**Dovetail Tools** 





















HSK...WH
ICTM Standard









Machine Tools





























A wide range of solutions to ensure overlength precision for multi-spindle machines.











Adjustment by Spacer



Adjustable Cartridge