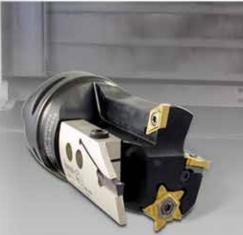

Spindle Machine Centers Transfer Line Machines
- Vertical Multi-Tasking Machines
   Machines for High Speed Machining
- Machines with MQL Coolant













Front and Back Turning, Grooving, Groove-Turn, Parting and Threading

















Face and Internal Grooving, Undercutting and Threading

















Internal Boring and Profiling

















Dmin.=4.5 mm



















## **Engineered for High Pressure Performance**

**Turning** 

Front and Back Turning and Threading









## **Grooving and Parting**Grooving, Groove-Turn and Parting









## **MODULARGRIP**

Wide Range of Adapters for Grooving, Groove-turn, Face-Grooving and Parting



























**Dovetail Tools** 





















HSK...WH
ICTM Standard









Machine Tools





























A wide range of solutions to ensure overlength precision for multi-spindle machines.











Adjustment by Spacer



Adjustable Cartridge