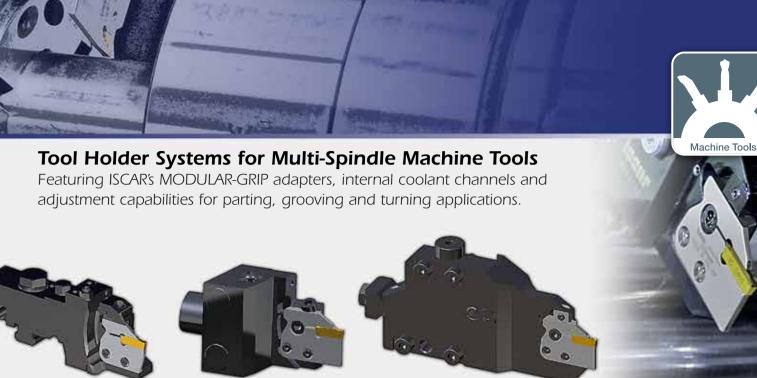

## **MODULARGRIP**

Wide Range of Adapters for Grooving, Groove-turn, Face-Grooving and Parting

**Dovetail Tools** 

HSK...WH
ICTM Standard

Machine Tools

A wide range of solutions to ensure overlength precision for multi-spindle machines.