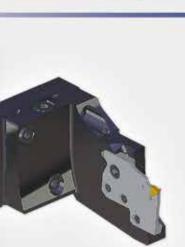

Machines Machines with High Coolant Pressure
- Multi-Spindle Turning Machines Multi-Tasking Machines
- Multi-Spindle Machine Centers Transfer Line Machines
- Vertical Multi-Tasking Machines
   Machines for High Speed Machining
- Machines with MQL Coolant













Front and Back Turning, Grooving, Groove-Turn, Parting and Threading

















Face and Internal Grooving, Undercutting and Threading

















Internal Boring and Profiling

















Dmin.=4.5 mm



















## **Engineered for High Pressure Performance**

**Turning** 

Front and Back Turning and Threading









## **Grooving and Parting**Grooving, Groove-Turn and Parting









## **MODULARGRIP**

Wide Range of Adapters for Grooving, Groove-turn, Face-Grooving and Parting



























**Dovetail Tools** 





















HSK...WH
ICTM Standard









Machine Tools





























A wide range of solutions to ensure overlength precision for multi-spindle machines.











Adjustment by Spacer



Adjustable Cartridge