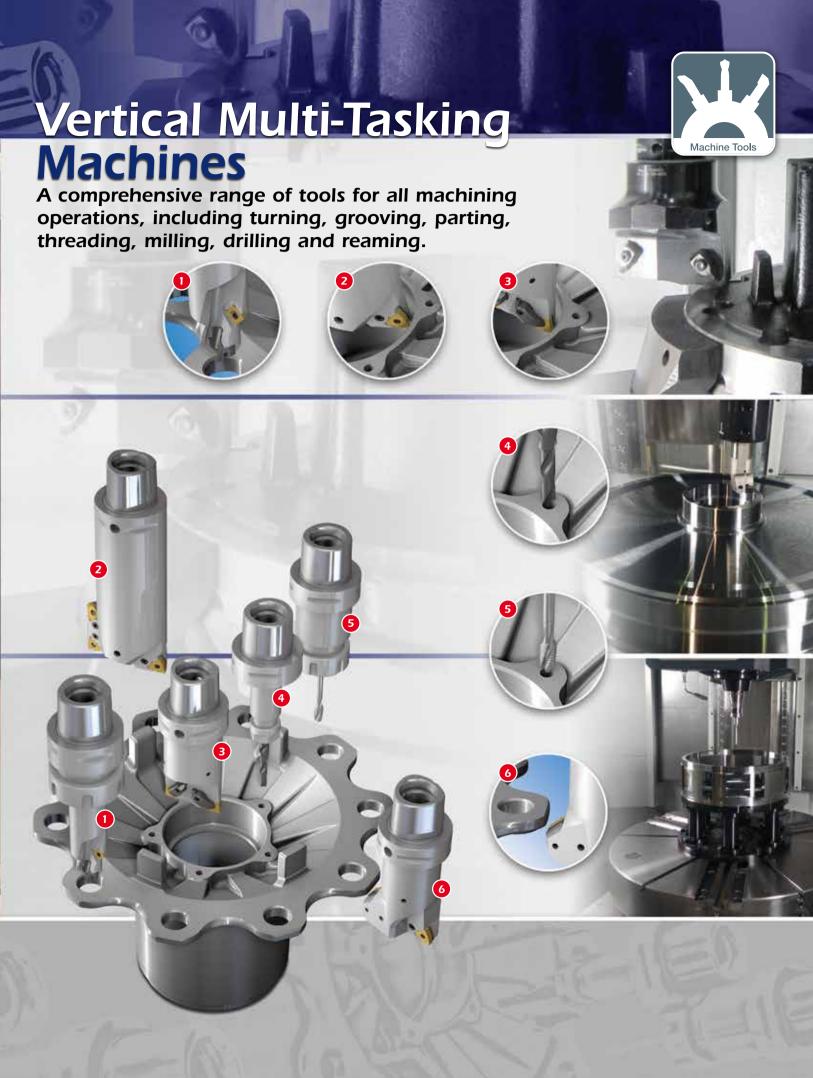

## ISCAR's Solutions for Machine Tool Builders

- Swiss Type Machines Machines with High Coolant Pressure
- Multi-Spindle Turning Machines Multi-Tasking Machines
- Multi-Spindle Machine Centers Transfer Line Machines
- Vertical Multi-Tasking Machines
   Machines for High Speed Machining
- Machines with MQL Coolant