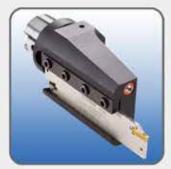

Front and Back Turning, Grooving, Groove-Turn, Parting and Threading

Face and Internal Grooving, Undercutting and Threading

Internal Boring and Profiling

Dmin.=4.5 mm